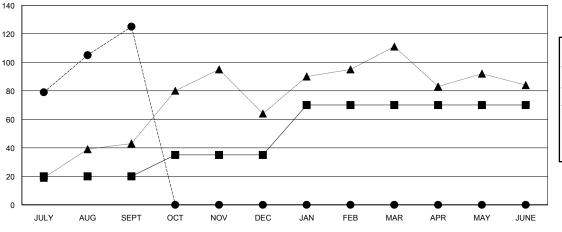

### GOALS AND ACTUAL MEMBERS CUMULATIVE

1,701 (64.70%)

928 (35.30%)

| DROPPED CLUBS: 0 |    |
|------------------|----|
| DROPPED MEMBERS  |    |
| DECEASED         | 1  |
| CLUB CANCELLED   | 0  |
| OTHER            | 35 |
| TOTAL            | 36 |

## **LOCATION MALAYSIA**

**GMT CA** 

| Clubs  RESULTS FOR 2017-2018 |               |           |               | Members               |                           |                         |                                              |
|------------------------------|---------------|-----------|---------------|-----------------------|---------------------------|-------------------------|----------------------------------------------|
|                              |               |           |               | RESULTS FOR 2017-2018 |                           |                         |                                              |
| QUARTER                      | NEW CLUB GOAL | NEW CLUBS | DROPPED CLUBS | QUARTER               | MEMBER GROWTH NET<br>GOAL | MEMBER GROWTH<br>ACTUAL | DROPPED MEMBERS ACTUAL (including transfers) |
| JULY/AUG/SEPT                | 1             | 2         | 0             | JULY/AUG/SEPT         | 20                        | 161                     | 36                                           |
| OCT/NOV/DEC                  | 0             | 0         | 0             | OCT/NOV/DEC           | 15                        | 0                       | 0                                            |
| JAN/FEB/MAR                  | 1             | 0         | 0             | JAN/FEB/MAR           | 35                        | 0                       | 0                                            |
| APR/MAY/JUNE                 | 0             | 0         | 0             | APR/MAY/JUNE          | 0                         | 0                       | 0                                            |