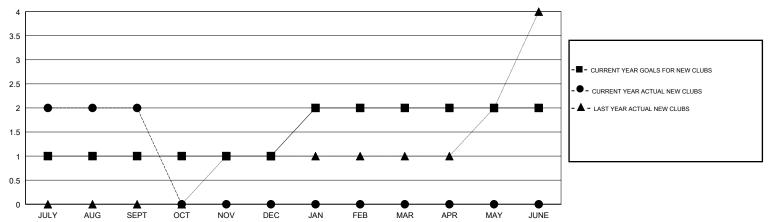

### GOALS AND ACTUAL NEW CLUBS CUMULATIVE

## **LOCATION MALAYSIA**

**GMT CA** 

| Clubs  RESULTS FOR 2017-2018 |               |           |               | Members               |                           |                         |                                              |
|------------------------------|---------------|-----------|---------------|-----------------------|---------------------------|-------------------------|----------------------------------------------|
|                              |               |           |               | RESULTS FOR 2017-2018 |                           |                         |                                              |
| QUARTER                      | NEW CLUB GOAL | NEW CLUBS | DROPPED CLUBS | QUARTER               | MEMBER GROWTH NET<br>GOAL | MEMBER GROWTH<br>ACTUAL | DROPPED MEMBERS ACTUAL (including transfers) |
| JULY/AUG/SEPT                | 1             | 2         | 0             | JULY/AUG/SEPT         | 20                        | 161                     | 36                                           |
| OCT/NOV/DEC                  | 0             | 0         | 0             | OCT/NOV/DEC           | 15                        | 0                       | 0                                            |
| JAN/FEB/MAR                  | 1             | 0         | 0             | JAN/FEB/MAR           | 35                        | 0                       | 0                                            |
| APR/MAY/JUNE                 | 0             | 0         | 0             | APR/MAY/JUNE          | 0                         | 0                       | 0                                            |